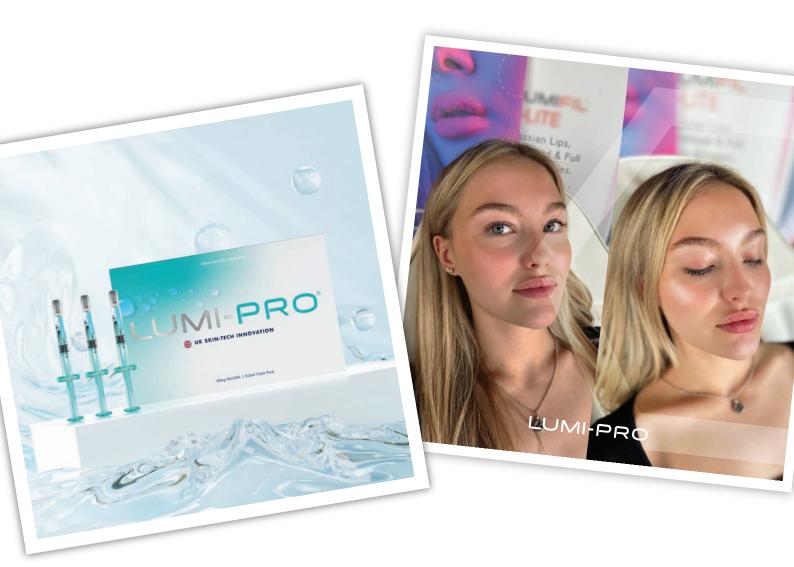

TER

• Luer Slip syringe

Creates a safe and secure connection. Prevents cross-contamination and reduces the risk of needle disconnection.

Comfortable Grip

Ensures ease and safety throughout administering the treatment

Secure Plunger

This prevents cross-contamination, leakage and ensures that the product is administered in a quantitative manner.

#### Wider Surface Area

Our plunger flange has a wider surface area to further ensure a steady treatment.



# The Benefits PRO

LUMI-PRO is a cutting-edge skin booster with an advanced formulation featuring an impressive 120mg of Hyaluronic Acid per Triple Pack, that's 40mg per 2ml.

- ✓ Available in a Triple Pack
- √ 100% Pure Hyaluronic acid
- ✓ Instant Hydration

- ✓ Stimulates Collagen
- ✓ Longer Lasting Results
- ✓ Results in 48 Hours