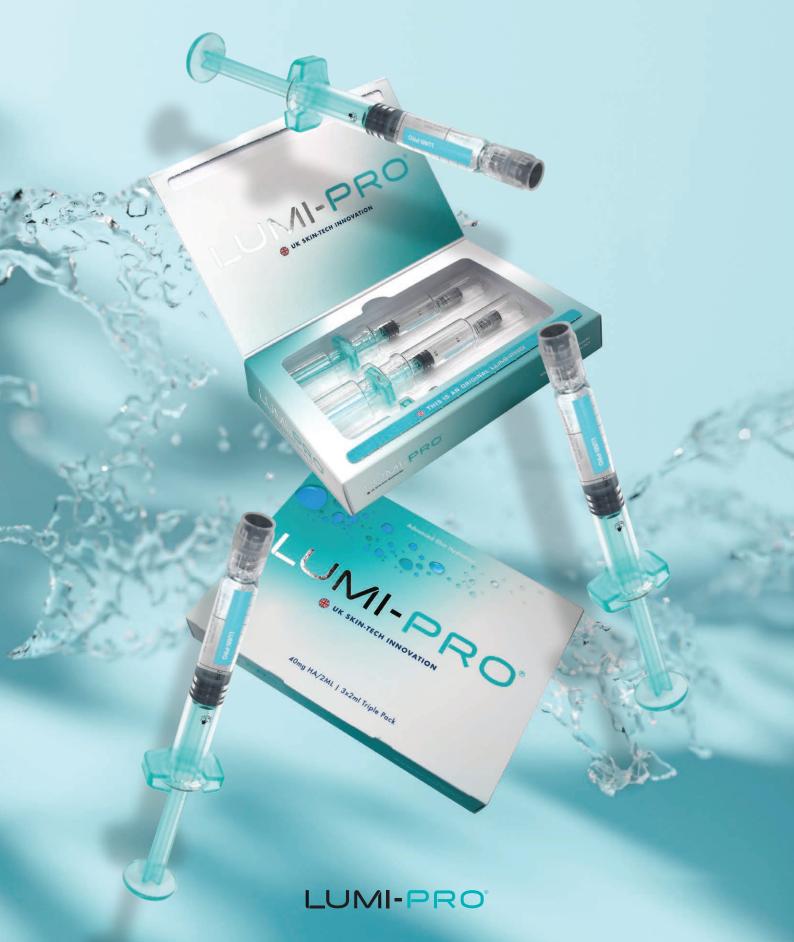

#### **INTRODUCING LUMI-PRO**

LUMI-PRO is a cutting-edge skin booster revolutionising cosmetic treatments with its advanced formulation featuring an impressive 120mg of Hyaluronic Acid per triple pack, that's 40mg of Hyaluronic Acid per 2ml!

Designed by UK Skin Tech Innovation, LUMI-PRO delivers unparalleled hydration and rejuvenation.

Hyaluronic acid, renowned for its ability to retain moisture, works synergistically with this potent formula to promote a radiant and youthful complexion by **enhancing skin elasticity**, **diminishing fine lines**, and restoring a natural, healthy glow.

# The Benefits PRO

LUMI-PRO is a cutting-edge skin booster with an advanced formulation featuring an impressive 120mg of Hyaluronic Acid per Triple Pack, that's 40mg per 2ml.

- ✓ Available in a Triple Pack
- √ 100% Pure Hyaluronic acid
- ✓ Instant Hydration