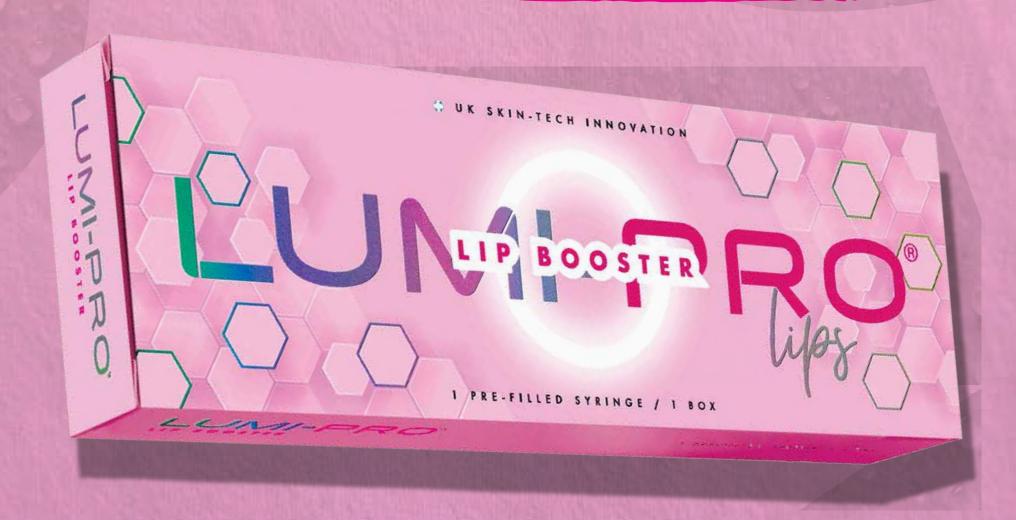

#### LUMI-PRO LIP BOOSTER

With A Linear Thread Technique

### LIP BOSTER

QUALITY TESTED WITH A CERTIFICATE OF ANALYSIS

LUMI-PRO lips

BEFORE