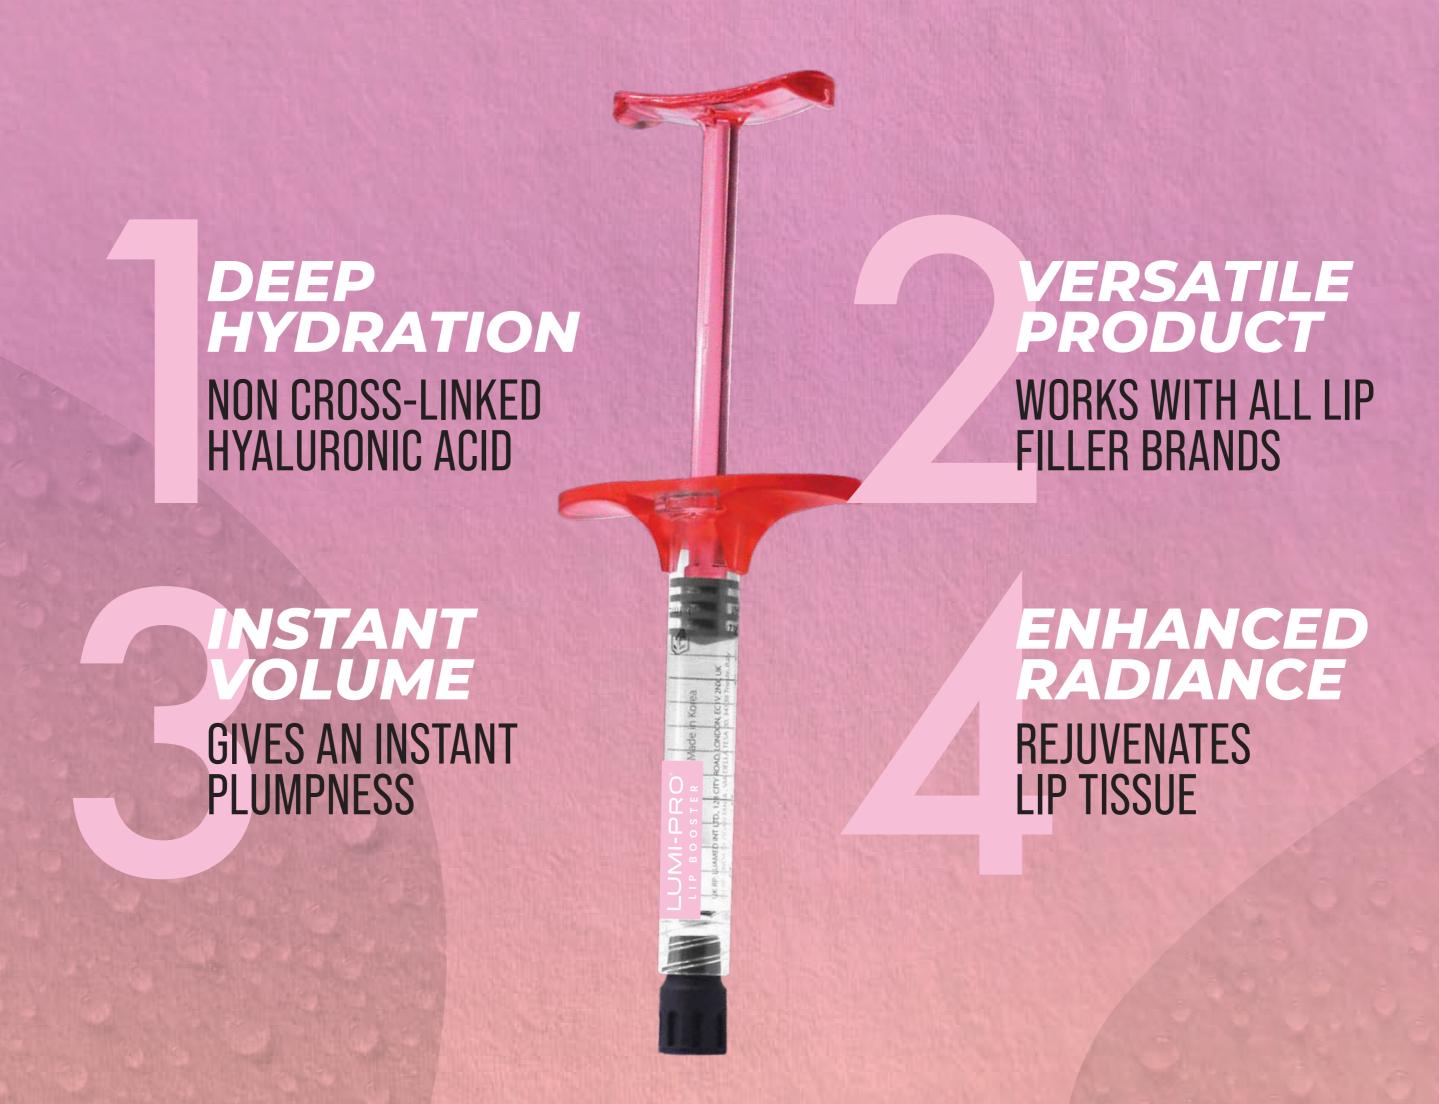

# Exceptional hydration

**INSTANT HYDRATION** 

22MG PURE HA

**ZERO BDDE** 

DESIGNED TO WORK WITH EVERY LIP FILLER TREATMENT.

Non Cross-linked HA optimised for Lip Tissue for Instant Hydration

**ONLY WITH** 

#### FIRST OF ITS KIND

LUMI-PRO LIPS IS THE FIRST BOOSTER SPECIFICALLY DESIGNED FOR THE LIPS.

#### SYNERGISTIC EFFECT

LUMI-PRO LIPS ENHANCES THE OVERALL RESULTS WHEN COMBINED WITH LIP FILLERS.

#### TREATMENT DURATION

THE PROCEDURE IS QUICK AND TYPICALLY TAKES ABOUT 5-10 MINUTES.