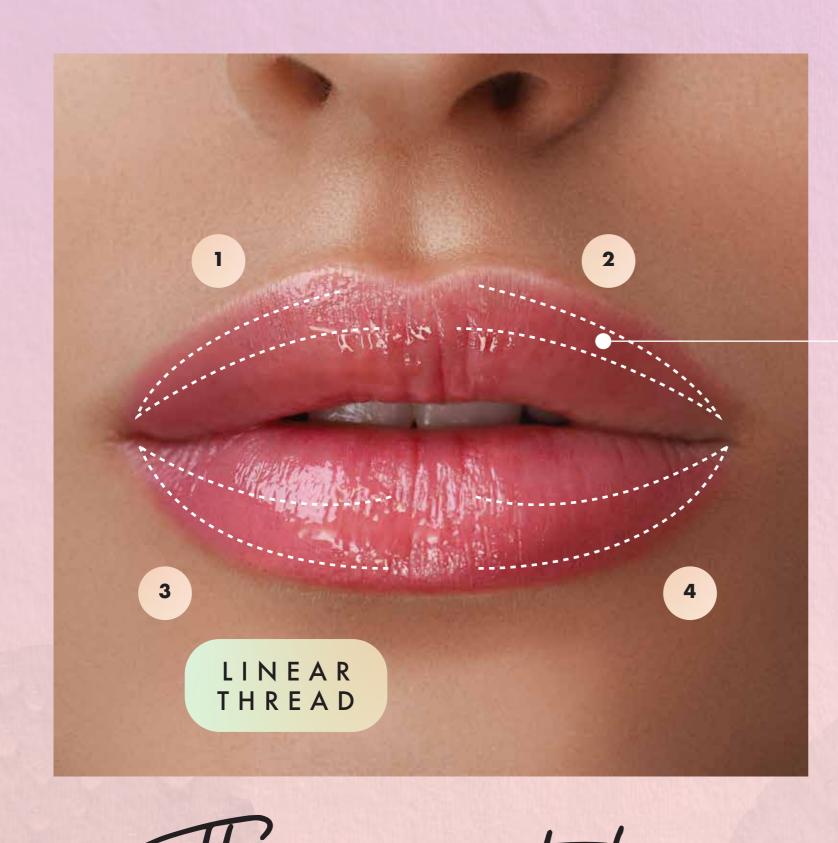

#### LUMI-PRO LIP BOOSTER

With A Linear Thread Technique

#### TREATMENT DURATION

THE PROCEDURE IS QUICK AND TYPICALLY TAKES ABOUT 5-10 MINUTES.