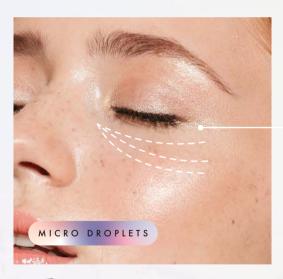

#### LUMI-PRO EYE BOOSTER

LUMI-PRO EYES IS A CELL
REGENERATING DNA
TREATMENT USING
POLYNUCLEOTIDE
TECHNOLOGY WHICH IS 2.5X
THE CONCENTRATION OF
THE CURRENT LEADING
BRAND.

A MICRO DROPLET TECHNIQUE DIRECTLY INTO THE EPIDERMIS IS RECOMMENDED FOR OPTIMAL RESULTS.