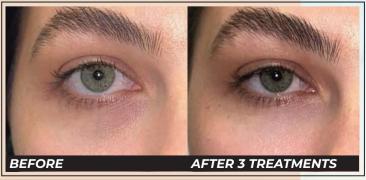

### REAL PATIENTS. REAL RESULTS USING LUMI-PRO EYES

#### **CASE STUDY**

CLIENT NAME: Laura

MAIN CONCERNS: Laura came in concerned about the dark shadows under her eyes and to improve the hollowness and fine lines present without the need for dermal filler.

TECHNIQUE: Here a micro droplet technique was used with 3 sessions performed every 2 weeks.

RESULTS: By stimulating cell DNA repair, the skin quality has drastically improved. Resulting in brighter, more hydrated under eyes.