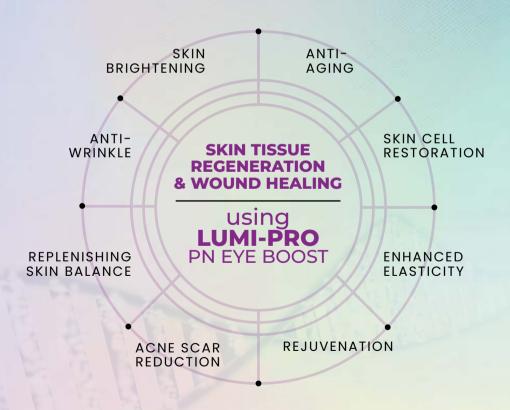

## A POLYNUCLEOTIDE BOOSTER OPTIMISE Dor eyes

#### **OUR ADVANCED POLYNUCLEOTIDE BOOSTER**

promotes tissue regeneration and enhances the self-healing properties of skin cells, from the epidermis to the deep dermis.

### THE BENEFITS

FOLLOW & TAG US: @LUMIPRO\_UK &@