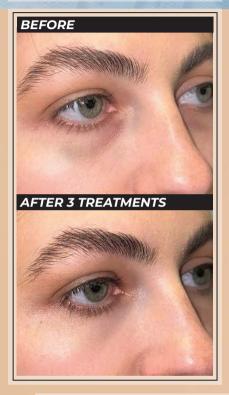

### REAL PATIENTS. REAL RESULTS USING LUMI-PRO EYES

#### **CASE STUDY**

CLIENT NAME: Laura

MAIN CONCERNS: Laura came in concerned about the dark shadows under her eyes and to improve the hollowness and fine lines present without the need for dermal filler.

TECHNIQUE: Here a micro droplet technique was used with 3 sessions performed every 2 weeks.

RESULTS: By stimulating cell DNA repair, the skin quality has drastically improved. Resulting in brighter, more hydrated under eyes.