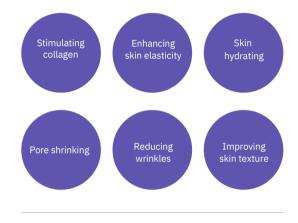

## Advantages of iLLUMA PLLA

The focus on natural and safe results has led to increased consumer interest, attracting and retaining patients.

### Safety

The product, utilizing the NST method, is eco - friendly and solventfree, ensuring safe and stable facial procedures.

#### **Natural Outcomes**

Made from natural corn-derived polymer, the product provides a voluminous effect and stimulates collagen regeneration.

Consistent particle shape enables smooth injection without needle clogging

It stimulates collagen production within the face and body, thereby preserving the innate suppleness and elasticity of the skin