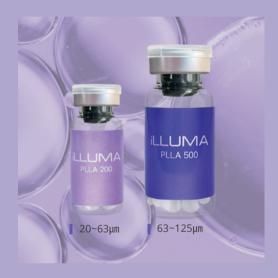

#### **PRODUCT FEATURES**

**VOLUME: 200mg / 500mg DILUTION VOLUME: 8ml / 20ml CANNULA: ILLUMA PLLA 200 Use** cannula 27-28g iLLUMA PLLA 500 Use cannula 23-**25g** 

> MAIN INGREDIENTS PLLA (Poly-L-Lactic Acid) **CMC Compound Amount**